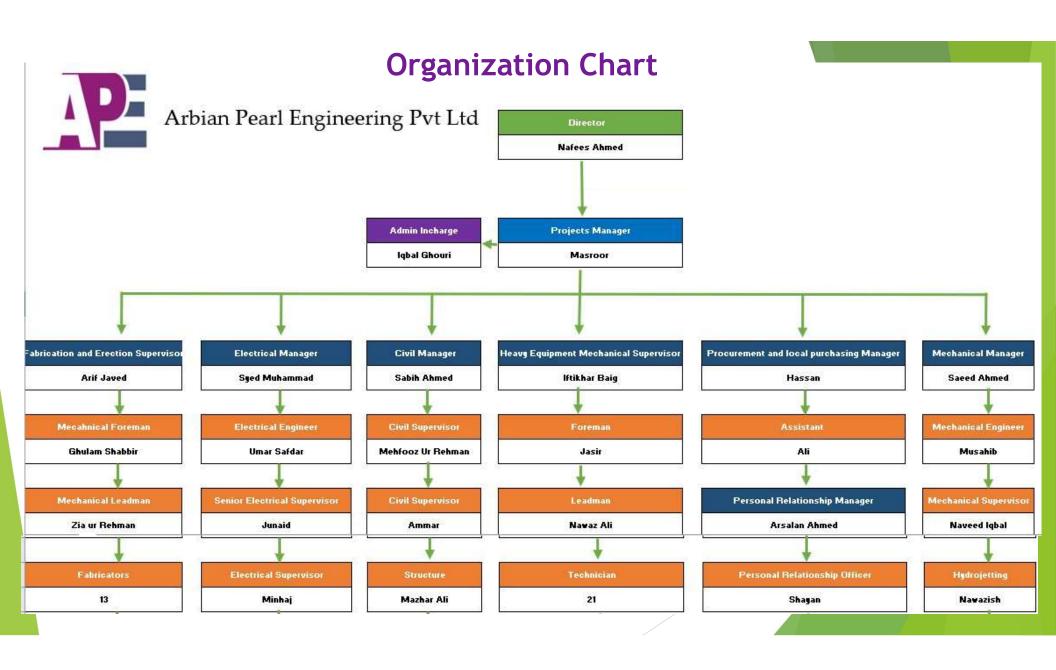

#### **General Business Activities**

Arabian Pearl Engineering (Pvt) Ltd has been established in 2010

to carry on the business of large power plants and oil & gas industries civil, mechanical, electrical and instrumentation works. Specialized in fabrication, erection, repairing, commissioning and maintenance of high pressure boilers, all kinds of above and underground piping(CS, SS, GRP, FRP, HDPE, ductile iron), steel structurer, heavy duty gas turbines, steam turbines, gas compressors. Sandblasting, painting and coating for large diameter main CW underground piping as well as small diameter pipes and structure. Grit blasting for lube oil tanks and turbine rotors. Precise lube oil flushing for LO and hydraulic oil system. Power plants new transforms oil dehydration and purification as a part of commissioning. We are specialized for solar power system installation, commissioning and startup for light industries and residential.