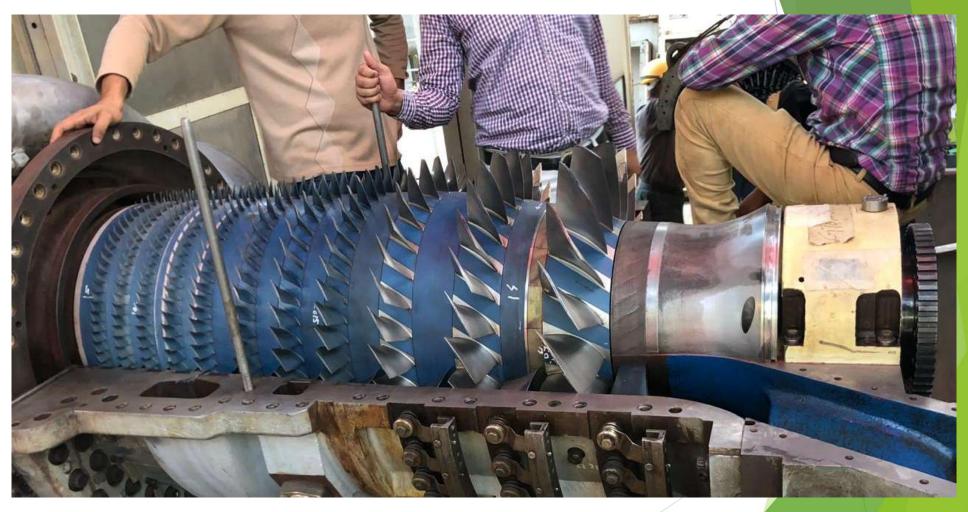

## Gas Turbine GE 10/1 Rotor Inspection

10 MW Steam Turbine Rotor Replacement

- ► Manufactured Steel Planks
- ▶ Provided Scaffolding for high pressure boilers