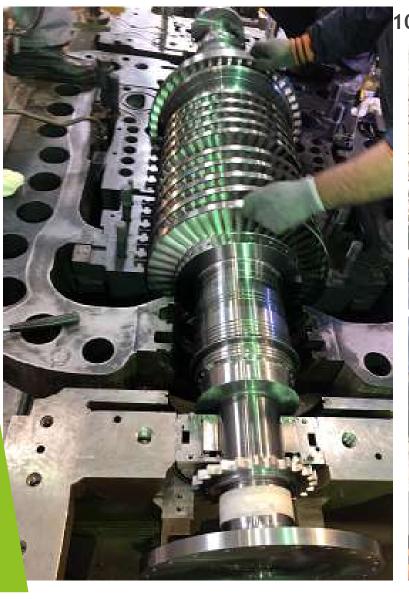

## Gas Turbine GE 10/1 Rotor Inspection

10 MW Steam Turbine Rotor Replacement

- ► Manufactured Steel Planks
- ▶ Provided Scaffolding for high pressure boilers