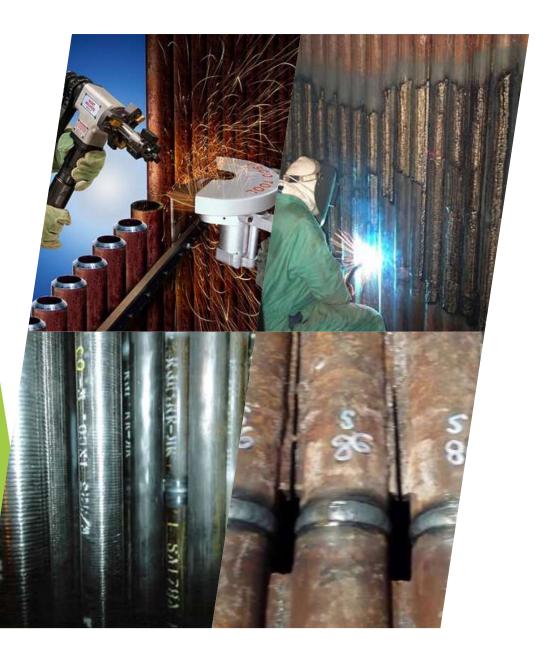

port and installations to become a key player in international engineering industries.

Scope of Work: Arabian Pearl Engineering (Pvt) Ltd conducts mechanical, electrical and engineering services in the sector of industrial plant installations. Arabian Pearl Engineering (Pvt) Ltd undertakes all installations and periodical maintenance services. The company also caters the emergency plant shutdown, plant maintenance, providing necessary mechanical parts to make the plant working in as quick as possible strategy.

Financial Considerations: The Company expects to reach the desired profits in first 12 to 18 months and does not anticipate serious cash flow problems. The company's current business growth is approximately 25% per year. For the first-year company's sales forecast is 120,000 GBP.



High Pressure Boiler Tubes Repairing



## Gas Turbine GE 10/1 Rotor lifting



# Gas Turbine GE 10/1 Rotor lifting



## Gas Turbine GE 10/1 Rotor Inspection





10 MW Steam Turbine Rotor Replacement













- ► Manufactured Steel Planks
- ▶ Provided Scaffolding for high pressure boilers